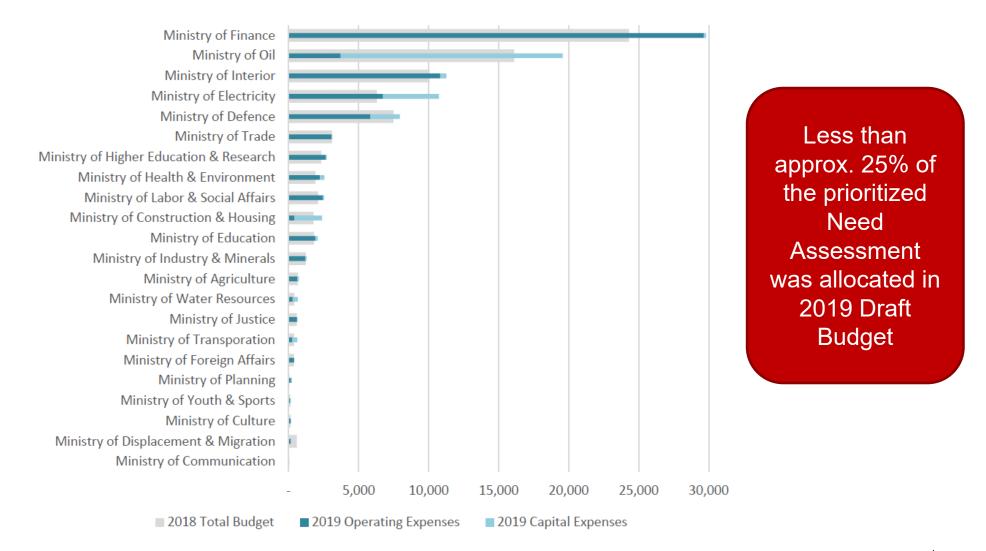

## COMPARING THE ACTUAL INVESTMENT ALLOCATION AS PER THE 2019 BUDGET DRAFT VS THE PRIORITIZED NEEDS – ONLY A FRACTION OF THE NEEDS WERE ALLOCATED AN MOST SECTOR NEEDS DISREGARDED